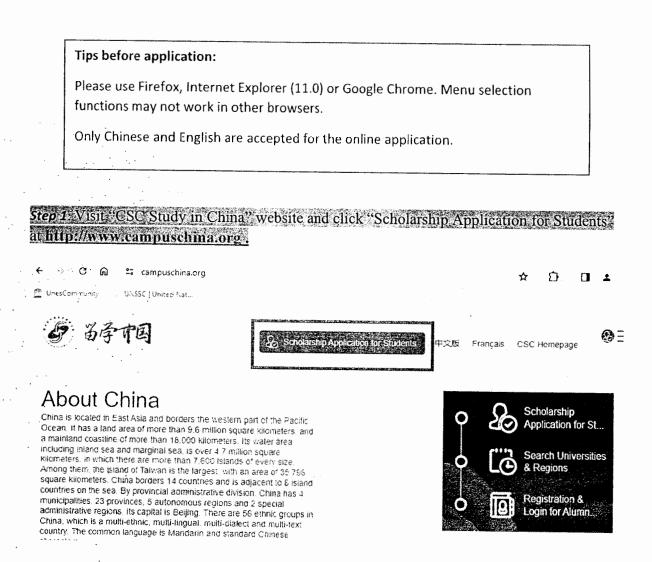

### 4. Fields of Studies at the Selected Chinese Universities

Please visit the official webpage of China Scholarship Council (CSC) for the available fields of studies in selected Chinese universities:

http://www.campuschina.org/universities/index.html

### 5. Submission of Online Applications by Candidates

Only the candidates endorsed by the National Commission for UNESCO of the Invited Member States are acceptable by UNESCO.

Eligible candidates, after receiving the endorsement of the National Commissions for UNESCO of their home countries, must submit their online applications on the Chinese Government Scholarship Information System (http://www.campuschina.org) by 10 March 2024 at the latest with the following supporting documents properly uploaded: