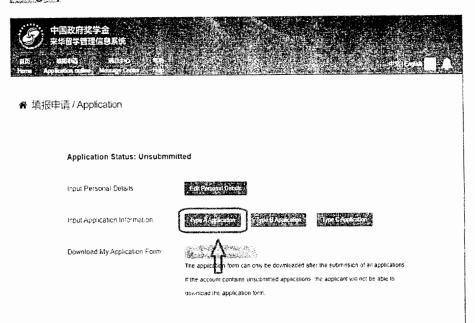

Now you are in the home page of your online application. As a first-time user, you are highly recommended to read the instruction carefully.

Click "Application Online" to start your application.

Step 3: Click "Edit Personal Details" to enter your <u>Personal Information</u>, <u>Education and Employment</u> history and <u>Other Contacts</u>, Please make sure the information you enter are correct and in line with your supporting documents, then "Verify and Save" the respective sections.

Make sure the telephone number and e-mail address that you provide are correct and reachable for your future contact with UNESCO and relevant institutions in China.

| ← → C O ● studyinchina.csc.edu.cn/=/application-stud             | ent/process                                                                  | ⊶ @ ☆ ★ 🛛 🛈 i      |
|------------------------------------------------------------------|------------------------------------------------------------------------------|--------------------|
| UnesCommunity UR\$SSC [United Nat 中国政府奖学金 来华留学管理信息系统             |                                                                              | 4⇒X ) English 🔛 🔺  |
| 首页 阶段中置 高級中心 Neth<br>Home Application online Message Center Holp |                                                                              |                    |
| ★ 填报申请 / Application                                             | Π                                                                            |                    |
| Application Status: Unsubmmitted                                 |                                                                              |                    |
| Input Personal Details:                                          | - Est Potonial Doube                                                         |                    |
| Input Application Information                                    | and the second burketing                                                     |                    |
| Download My Application Form                                     | The application form can only be downloaded after the submission of all ap   | plications. If the |
|                                                                  | account contains unsubmitted applications, the applicant will not be able to | download the       |
|                                                                  | application form.                                                            |                    |
|                                                                  |                                                                              |                    |

After you make sure all the 3 sections are well completed, **click on "Finish"** to go back to the Application Status page.

Step 4: On Application Status page, click on "Type A Application" to select the correct Program Category.