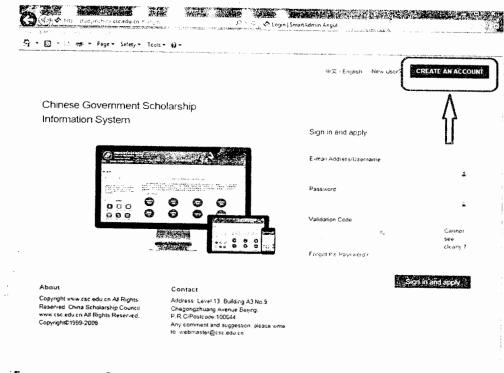

# for UNESCO/China - the Great Wall Co-sponsored Fellowships Programme

Step 2: Register an account through "CREATE AN ACCOUNT" and login with your account.

For new users: Create your account with an accessible e-mail.

Then you will receive a verification mail from the application system. Click the link in the e-mail to activate your account.

(Note: If you are using an e-mail address in which the email domain belongs to organization/company, the verification mail from CSC system could be blocked because of certain organizational/company

policies. In this case, please try to use your personal e-mail with other well-known hosting services (i.e. Gmail, Outlook, Hotmail, etc.)

You will be redirected to the log-in page again. Enter the E-mail Address/Username and Password you have registered and click "Sign in and apply".