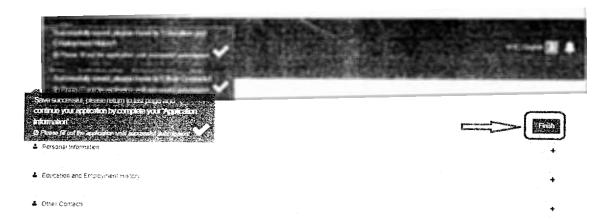

Step 3: Click "Edit Personal Details" to enter your <u>Personal Information</u>, <u>Education and Employment</u> history and <u>Other Contacts</u>, Please make sure the information you enter are correct and in line with your supporting documents, then "Verify and Save" the respective sections.

After you make sure all the 3 sections are well completed, **click on "Finish"** to go back to the Application Status page.

Step 4: On Application Status page, click on "Type A Application" to select the correct Program Category.