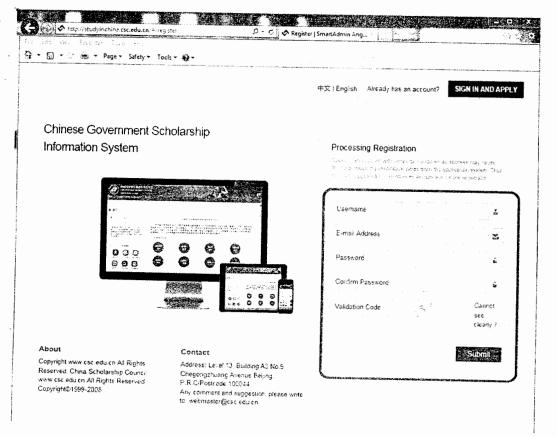

# for UNESCO/China - the Great Wall Co-sponsored Fellowships Programme

Step 2: Register an account through "CREATE AN ACCOUNT" and login with your account.

For new users: Create your account with an accessible e-mail.

|                                                                                                                                        |                                                                                                                                                                        | 中文   English New User? CREATE AN ACCOUN                       |
|----------------------------------------------------------------------------------------------------------------------------------------|------------------------------------------------------------------------------------------------------------------------------------------------------------------------|---------------------------------------------------------------|
| Chinese Government                                                                                                                     | Scholarship                                                                                                                                                            | Sign in and apply                                             |
|                                                                                                                                        |                                                                                                                                                                        | E-mail Address/Username                                       |
|                                                                                                                                        |                                                                                                                                                                        | Password                                                      |
|                                                                                                                                        |                                                                                                                                                                        | Validation Code<br>a, <u>E+3-E</u> Cannot<br>see<br>clearly ? |
| About                                                                                                                                  | Contact                                                                                                                                                                | Sign in and apply                                             |
| Copyright www.csc.edu.cn All Rights<br>Reserved China Scholarship Council<br>www.csc.edu.cn All Rights Reser.ed<br>Copyright@1959-2008 | Address: Level 13. Building A3 No 9<br>Chegongzhuang Avenue Beijing.<br>P.R. CiPostcode 100344<br>Any comment and suggestion, please write<br>Io, webmaster@csc.adu.cn |                                                               |